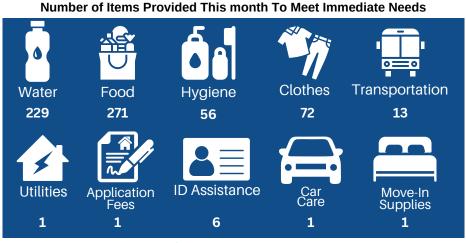

# **Problem Solving & Coordinated Entry**

5CHC's assistance begins with a standardized assessment (utilized by Homeless Service Providers throughout the County). This problem-solving service helps those in need to identify action steps and provides assistance to prevent homelessness, or if necessary, connects them with services to help stabilize their housing situation. 5CHC's Housing Navigation Center also offers access to computer, internet, phone, mailing address, food, and supplies.