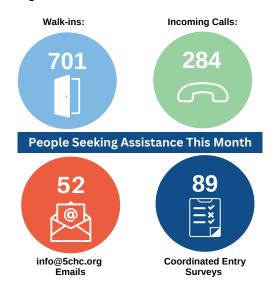

# **Problem Solving & Coordinated Entry**

5CHC's assistance begins with a standardized assessment (utilized by Homeless Service Providers throughout the County). This problem-solving service helps those in need to identify action steps and provides assistance to prevent homelessness, or if necessary, connects them with services to help stabilize their housing situation. 5CHC's Housing Navigation Center also offers access to computer, internet, phone, mailing address, food, and supplies.